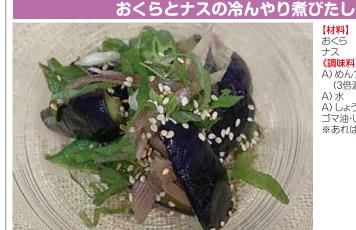

# 夏野菜とチキンのさっぱりトマト煮込み

●ナスは半月切りにして水にさらす。 パプリカとズッキー二も食べやすい大きさにカットする。

❷鶏肉は一口大に切って塩コショウをする。

③フライパンを中火で熱して鶏肉を両面焼いて一度出す。④次にニンニクをオリーブオイルで熱して●を炒める。

コンソメ、ローリエ、しめじを入れて弱火で15分煮る。 ⑥煮込んだら、塩コショウで味を整え完成。 ※甘めがお好みなら砂糖小さじ2かケチャップを入れる。

鶏むね肉

《調味料》 マト缶

塩コショウ

オリーブオイル

赤・黄パプリカ

おくら 《調味料》 大さじ2杯 A) めんつゆ (3倍濃縮)

1パック 1本

適量 A) しょうが ゴマ油・いりゴマ ※あれば、みょうが、大葉

①おくらはガクをとり塩をふり板ずりして軽くゆでる。 ナスは食べやすい大きさに切り水にさらす。

②フライパンにごま油を熱してナスを焼く。 そこにおくらとAを入れて軽く煮る。

3 粗熱をとって、みょうが、大葉、いりゴマを入れて

円円円円円

上記QRコードを読み取るか下記 メールアドレスよりご応募ください

前、読みがな、生年月日、撮影時の年齢 性別を書いて送って下さい。投稿された 方のお名前、ご住所、電話番号も忘れず に。コメントはお子さんのチャームポイン トなど自由に書いてお送り下さい。